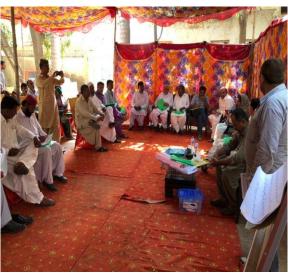

system.

Ms. Farzana Syed said that Transition Wing SIDA has planned to conduct such trainings for FOs to build the capacity of members of FOs. She said that few exposure trips and abroad trainings will also be planned for the members of FOs as they learn more from the experiences of other organizations who are also working on Participatory irrigation Management.

#### **Certificates Distribution:**

In the last training certificates were awarded to the participants through Ms. Farzana Syed Deputy General Manager & Social Development Specialist SIDA

## **Training Evaluation**

Training evaluation was held. All participants were enquired about the training. The participants appreciated the resource persons and requested to conduct more training at WCA level.

# Pictorial View















## Attendance Sheet



| Stt | Name                      | Designation      | Farmers Organization | Contact Number       | Signature  |
|-----|---------------------------|------------------|----------------------|----------------------|------------|
| 7   | atholas Atassi            | s Chieman        | Nabisarm             | 0300817675           | 5          |
| 8   | Abdul Jassa               |                  | Someri               | 0333-3181736         | AL         |
| 10  | Nek Mulammo               | ( w. = 14A2, 142 | Rahnore              | 03363827694          | Nex M      |
| 10  | Mond Yakan Ja             | W = , 2:Lehasona | Sanwisi              | 03423474119          | ( our      |
| 12  | Ashique Al<br>Forteliklan | Member           | Samwart              | 034751804