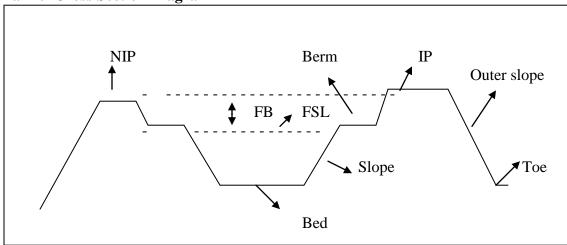

## **Channel Cross Section Diagram**

This diagram shows different locations of cross section of a channel, which are defined as under:

- NIP: Non Inspection Path means embankment (Bund) of a channel which is not used for regular monitoring / visit along channel.
- IP: Inspection Path means embankment (Bund) used for regular monitoring / visits along channel.
- Berm: the inner area between water way and embankments to cater the excess water in channel.
- FB: It is the distance between FSL and top level of the embankments and is generally provided to control the excessive water flow in channel.
- FSL: The flow surface level of water as per design discharge.
- Slope:- A slope of a side of the area of channel reserved for water flow
- Bed: Base of the area of waterway of channel.
- Toe: It is the corner between embankment and the natural ground level.