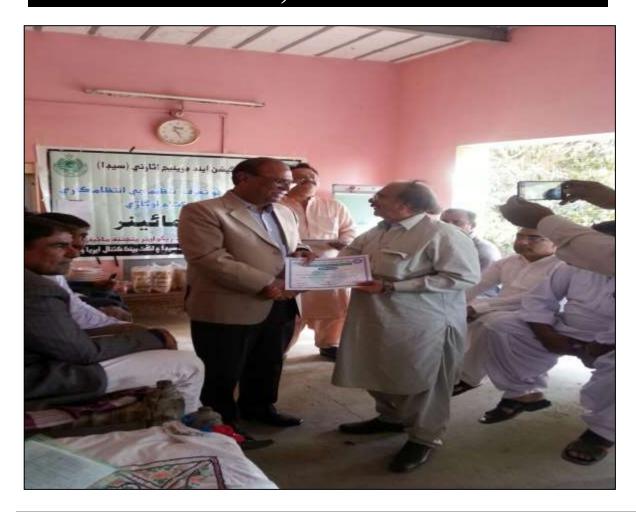

#### **Brief of Training:**

One day basic training to FO Panjtana Minor was held on February 23<sup>rd</sup>, 2016 at Head Regulator Panjtana Minor. The training was organized by Social Development Cell-Transition Wing SIDA with joint collaboration of LBCAWB. All General Body Members including BoM Members of FO were invited. The participation percentage was 95%. The resource person from SIDA & LBCAWB delivered the lectures and covered above topics During Q&A session all resource persons played vital role while answering to FOs. During training working refreshment was served and after that Certificate distribution ceremony was held and lunch was served to all participants.

### **Monitoring of Training:**

The training was monitored by Mr. Baber Hussain Affandi, Managing Director, SIDA and also enquired the training impacts on the participants. He appreciated the efforts of farmers towards institutional reform component and emphasized his views that FO must achieve ultimate goal of irrigation reforms that is equitable water distribution, collection of abiana and effective Channel O&M. Mr. Jamal Manghar, Project Director WSIP and Mr. Nazeer Ahmed Memon, General Manager Transition were also accompanied with MD SIDA.

After completion of training, MD SIDA with his team visited the channel and head regulator and on request of FO Chairman regarding desilting of minor, MD SIDA promised to take early action through AWB to resolve the issue.