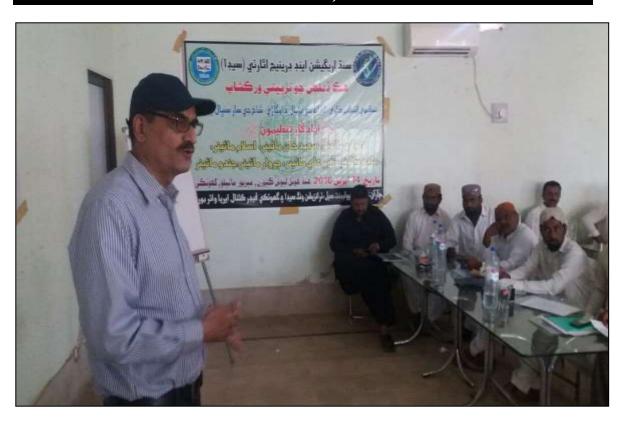

#### **Brief of Training:**

One day training to seven FOs of Ghotki Feeder Canal was held on April 14th, 2016 at Hotel Levish Cushio, Mirpur Mathelo, District Ghotki. The training was organized by Social Development Cell-Transition Wing SIDA with joint collaboration of Ghotki

Feeder Canal AWB. All Management Committee Members of FOs were invited. The participation percentage was 100%. The resource person from SIDA & GFCAWB delivered the lectures and covered above topics During Q&A session all resource persons played vital role while answering to FOs. During Q&A session Mr. Jamal Manghan, Project Director WSIP and Mr. Jai Ram, General Manager Operations SIDA also play essential role and replied very well to FO members. As all FOs were 3rd tenure FOs, they raised various basic questions and both officials of SIDA very well replied to their queries. During training refreshment was served and after that Certificate distribution ceremony was held and lunch served to all participants.

#### **Monitoring of Training:**

The training was keenly monitored by Mr. Jamaludin Manghan, Project Director, WSIP SIDA and Mr. Jai Ram Motwani, General Manager Operations, SIDA. Mr. Manghan appreciated the farmers to take part in training. He emphasized his views that FO is the basic pillar of irrigation reform and it is a prime duty of FO to manage its channel by which all water users may get their equitable share. Mr. Manghan also replied various queries of FOs regarding rehabilitation works carried out under WSIP. Mr, Manghan enquired the efficiency of training and resource person. All FO representatives appreciated the efforts of SIDA while arranging of such informative session for FOs. In last he distributed certificates to FO members and also well appreciated the efforts of Social Development Cell SIDA and Ghotki Feeder Canal Area Water Board for arranging training event.