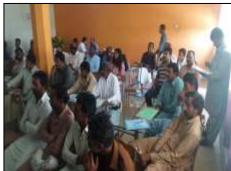

#### **Brief of Training:**

One day training to seven FOs of Ghotki Feeder Canal was held on April 14th, 2016 at Hotel Levish Cushio, Mirpur Mathelo, District Ghotki. The training was organized by Social Development Cell-Transition Wing SIDA with joint collaboration of Ghotki

Feeder Canal AWB. All Management Committee Members of FOs were invited. The participation percentage was 100%. The resource person from SIDA & GFCAWB delivered the lectures and covered above topics During Q&A session all resource persons played vital role while answering to FOs. During Q&A session Mr. Jamal Manghan, Project Director WSIP and Mr. Jai Ram, General Manager Operations SIDA also play essential role and replied very well to FO members. As all FOs were 3rd tenure FOs, they raised various basic questions and both officials of SIDA very well replied to their queries. During training refreshment was served and after that Certificate distribution ceremony was held and lunch served to all participants.