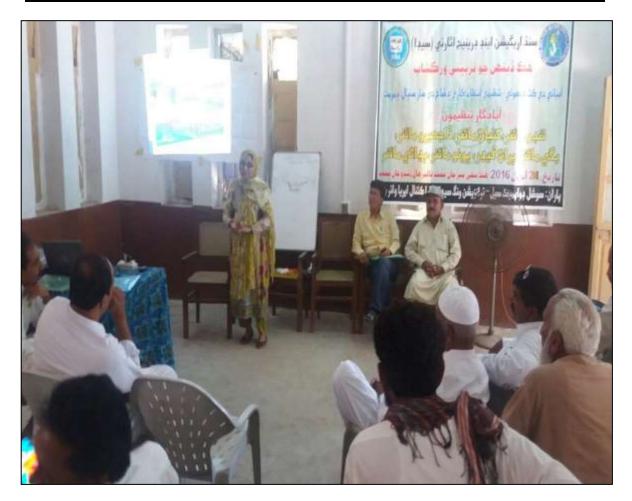

#### **Brief of Training:**

One day training of Eight FOs of NCAWB was held on April 21st, 2016. The training was organized by Social Development Cell-Transition Wing SIDA with joint collaboration of NCAWB. All BoM Members of FOs and some General Body Members of FOs attended the training. The participation percentage was 100%. The resource person from SIDA & NCAWB delivered the lectures and covered major topics. One more topic role of women in water was undertaken by women social mobilizer NCAWB. All FOs were in its 4th tenure so mainly training was focused on the issues faced by FOs under institutional reforms component in term of abiana recovery, channel operation & maintenance and organizational development.

Ms. Hidayat Narejo, AM(SM) briefed the forum on role of women in water. She emphasized that women is the major stakeholder of water and is involved from sowing to harvesting. She said that as such SWMO-2002 has not clearly defined the role of women in irrigation reforms but women are also shareholder of lands, so mechanically they are the part of reforms. Due to traditional issues they are not on board but if they may be given the chance, the results will be encouraged.