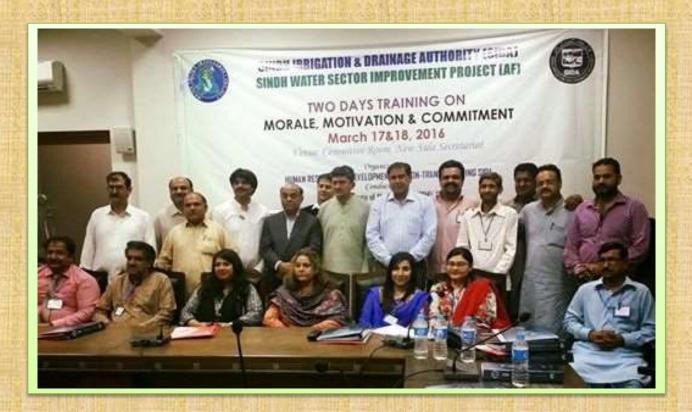

#### **1- Introduction**

The HRD-Transition took initiative to arrange two days staff training on "How to Improve Morale, Motivation & Commitment" under Component-A of WSIP Capacity Building of SIDA. The training session was facilitated by Pakistan Institute of Management Karachi. About 27 participants / officials of SIDA attended two days in-house training. The training was held on 17-18 March 2016, at Committee Room, New SIDA Secretariat, Left Bank, Barrage Colony Hyderabad.

Mr. Nazeer Ahmed Memon, General Manager Transition inaugurated the training session and in end of 2<sup>nd</sup> day Mr. Baber Hussain Affandi, Managing Director SIDA and Mr. Jamal Manghan, Project Director WSIP distributed certificates among the participants.

All other General Managers and Specialists attended the training as observer